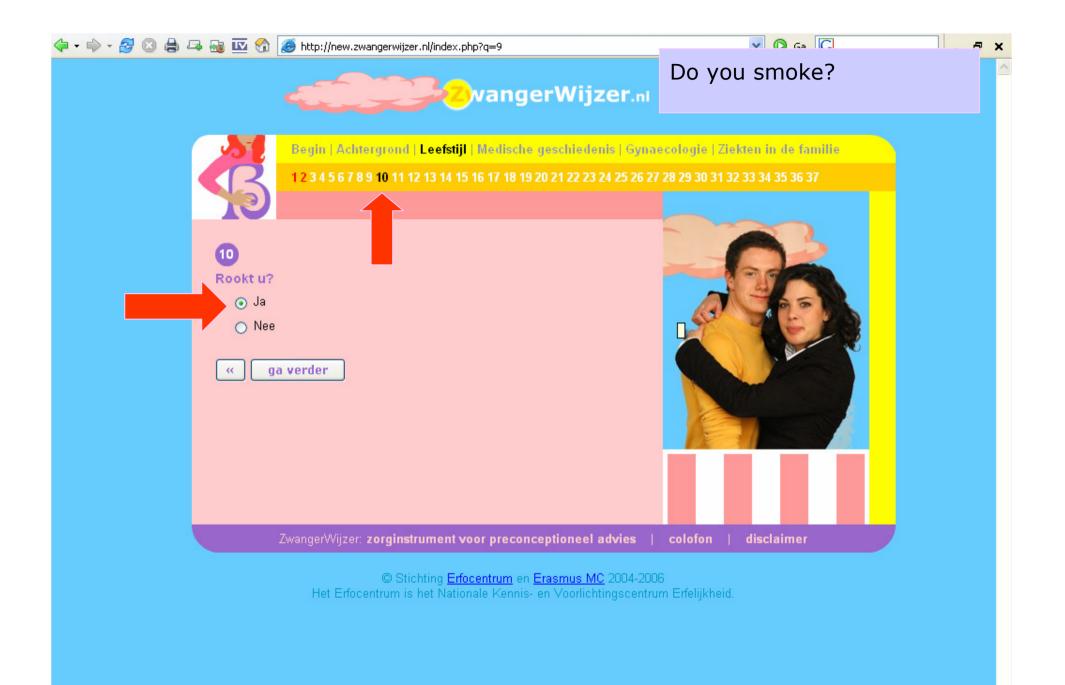

<

Begin | Achtergrond | Leefstijl | Medische geschiedenis | Gynad

1 2 3 4 5 6 7 8 9 10 11 12 13 14 15 16 17 18 19 20 21 22 23 24 25 26 2

Let op

Tobacco has been shown to have adverse effects both on fertility and on the unborn child

Niet alleen het roken van de moeder of de vader, maar ook passief meeroken is een gezondheidsrisico voor de zwangerschap en de baby. Roken vertraagt de groei van de baby, die bovendien vaker te vroeg wordt geboren. Dit kan gevolgen hebben voor de verdere ontwikkeling van het kind. Een te laag geboortegewicht vergroot bovendien de kans op ziekten in het latere leven (onder andere hart en vaatziekten, suikerziekte).

Na de geboorte kan roken in de omgeving van pasgeborenen de kans vergroten op wiegendood. Daarnaast verhoogt roken de kans op luchtwegaandoeningen bij zowel zuigelingen als opgroeiende kinderen. Het roken van de vader heeft invloed op de zaadkwaliteit. Aan het eind van deze vragenlijst kunt u verder lezen over roken en zwangerschap.