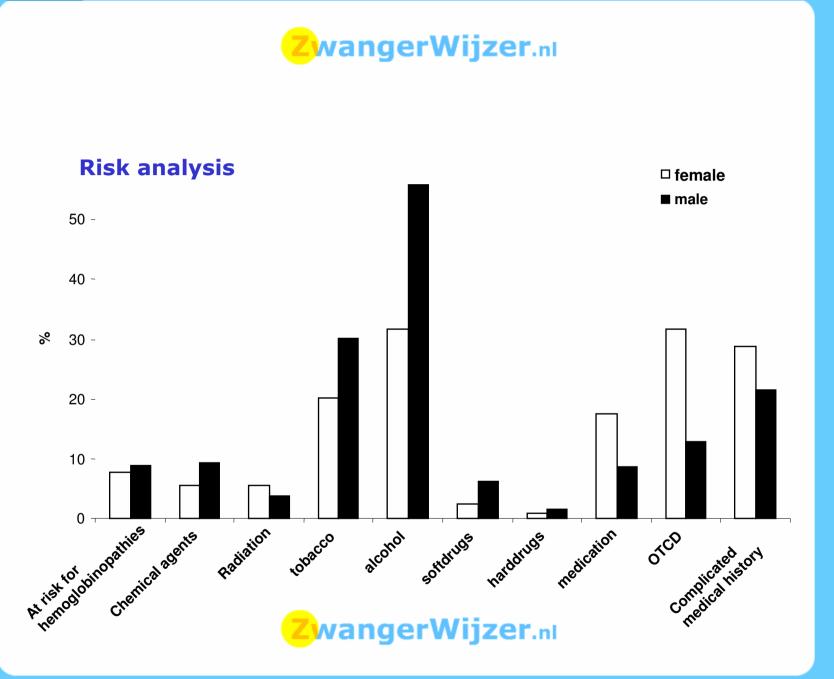

## In the Netherlands:

• Inhabitants 16 million 2007: 185,000 births

## Visitors Zwangerwijzer.nl 10,000 / 12,000 visitors pro month Total 2007: over 143,000 visits, over 114,000 unique visitors

## **68,000** people filled out the whole question list

P X

Women are asked to provide information on behalf of their partners Begin | Achtergrond | Leefstijl | Medische geschiedenis | Gynad

© Stichting Erfocentrum en Erasmus MC 2004-2006 Het Erfocentrum is het Nationale Kennis- en Voorlichtingscentrum Erfelijkheid.