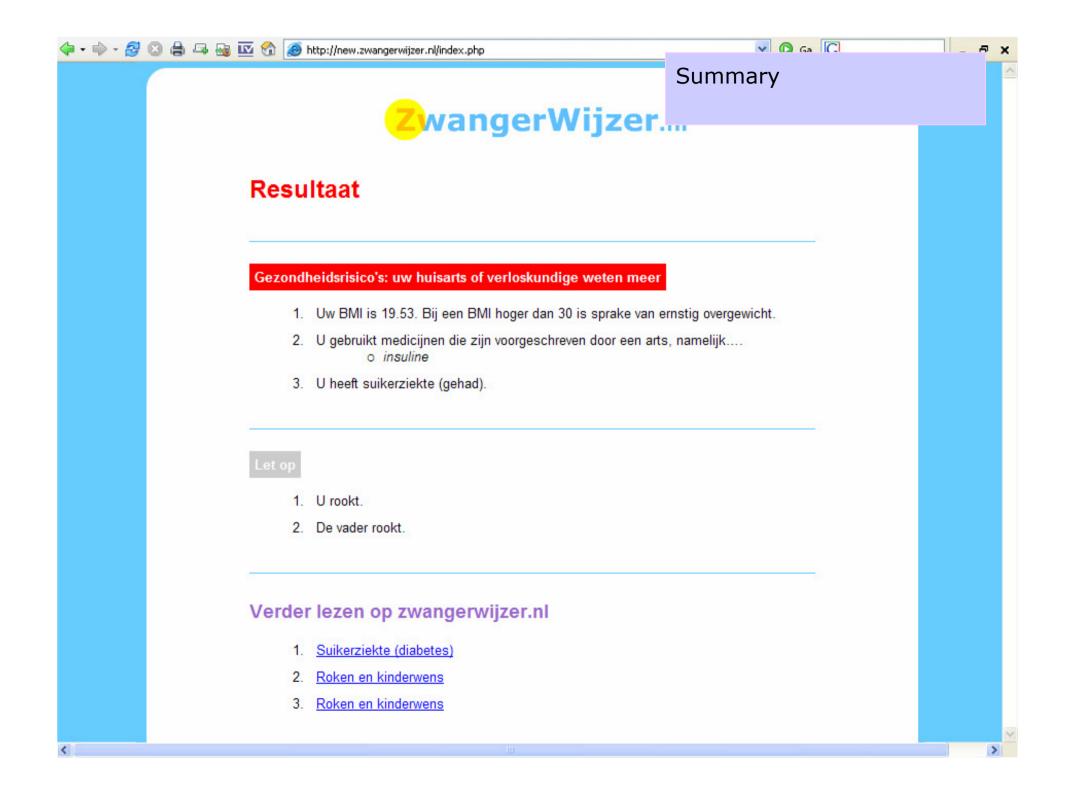

### 28 Heeft u een van de volgende ziekten (gehad)? 💿 Ja 🔒 🥅 Astma of andere longziekte 1 Auto-immuunziekte Bloedstollingsproblemen Epilepsie Hartziekte Hoge bloeddruk Kanker 🛓 🥅 Maag-, darm-, alvleesklier- en leverziekte 1 Multiple Sclerose 🔒 🥅 Myasthenia Gravis 🔒 🥅 Nier- en blaasziekte 🔒 🗖 Pku Reuma Schildklierziekte 1 Sikkelcelziekte Suikerziekte Syndroom van Ehlers-Danlos 🔒 🥅 Syndroom van Marfan 🔒 🥅 Thalassemie

Gezondheidsrisico. Uw huisarts en verloskundige weten meer.

Suikerziekte is een chronische ziekte en kan een gezondheidsrisico zijn voor de zwangerschap of de baby. Wij raden u aan om uw zwangerschapswens te bespreken met uw behandelend arts of verloskundige. Indien nodig kunnen maatregelen worden genomen om de zwangerschap zo goed mogelijk te laten verlopen.

\*\* ga verder Diabetes might affect the pregnancy. Women with diabetes are referred to a healthcare provider for preconceptional counselling

© Stichting Erfocentrum en Erasmus MC 2004-2006 Het Erfocentrum is het Nationale Kennis- en Voorlichtingscentrum Erfelijkheid.

| <image/> <image/> <complex-block><complex-block><complex-block></complex-block></complex-block></complex-block>                                                                                                                                                                                                                                                                                                                                                                                                                                                                                                                                                                                                                                                                                                                                                                                                                                                                                                                                                                                                                                                                                                                                                                                                                                                                                                                                                                                                                                                                                                                                                                                                                                                                                                                                                                                                                                                                                                                                                                                                     | • • 🔷 • 🛃 🔕 🖨 🖧 🚾 😚                          | Attp://new.zwangerwijzer.nl/index.php?q=28                                            |                                  |
|---------------------------------------------------------------------------------------------------------------------------------------------------------------------------------------------------------------------------------------------------------------------------------------------------------------------------------------------------------------------------------------------------------------------------------------------------------------------------------------------------------------------------------------------------------------------------------------------------------------------------------------------------------------------------------------------------------------------------------------------------------------------------------------------------------------------------------------------------------------------------------------------------------------------------------------------------------------------------------------------------------------------------------------------------------------------------------------------------------------------------------------------------------------------------------------------------------------------------------------------------------------------------------------------------------------------------------------------------------------------------------------------------------------------------------------------------------------------------------------------------------------------------------------------------------------------------------------------------------------------------------------------------------------------------------------------------------------------------------------------------------------------------------------------------------------------------------------------------------------------------------------------------------------------------------------------------------------------------------------------------------------------------------------------------------------------------------------------------------------------|----------------------------------------------|---------------------------------------------------------------------------------------|----------------------------------|
| 2 3 4 5 6 7 8 9 10 11 12 13 14 15 16 17 18 19 20 21 22 23 24 25 26 27 28 29 30 31 32 33 34 35 36 37 3 Cebruikt u medicijnen of middelen die zijn voorgeschreven door een arts (de pil uitgezonderd)? Zo ja, geef de namen op. • Ja Namelijk insuline • Nee • ga verder                                                                                                                                                                                                                                                                                                                                                                                                                                                                                                                                                                                                                                                                                                                                                                                                                                                                                                                                                                                                                                                                                                                                                                                                                                                                                                                                                                                                                                                                                                                                                                                                                                                                                                                                                                                                                                              |                                              | vangerWijzer.nl                                                                       |                                  |
| Image: Second Secon |                                              | Begin   Achtergrond   Leefstijl   Medische geschiedenis   Syna                        | ecologie   Ziekten in de familie |
| Gebruikt u medicijnen of middelen die zijn voorgeschreven<br>door een arts (de pil uitgezonderd)? Zo ja, geef de namen op.<br>• Ja<br>Namelijk insuline<br>• Nee<br>• ga verder                                                                                                                                                                                                                                                                                                                                                                                                                                                                                                                                                                                                                                                                                                                                                                                                                                                                                                                                                                                                                                                                                                                                                                                                                                                                                                                                                                                                                                                                                                                                                                                                                                                                                                                                                                                                                                                                                                                                     |                                              | 1 2 3 4 5 6 7 8 9 10 11 12 13 14 15 16 17 18 19 20 21 22 <mark>23 2</mark> 4 25 26 27 | 7 28 29 30 31 32 33 34 35 36 37  |
| ZwangerWijzer: <b>zorginstrument voor preconceptioneel advies   colofon   disclaimer</b>                                                                                                                                                                                                                                                                                                                                                                                                                                                                                                                                                                                                                                                                                                                                                                                                                                                                                                                                                                                                                                                                                                                                                                                                                                                                                                                                                                                                                                                                                                                                                                                                                                                                                                                                                                                                                                                                                                                                                                                                                            | Gebruikt<br>door een<br>O Ja<br>Nan<br>O Nee | arts (de pil uitgezonderd)? Zo ja, geef de namen op.<br>nelijk insuline               |                                  |
|                                                                                                                                                                                                                                                                                                                                                                                                                                                                                                                                                                                                                                                                                                                                                                                                                                                                                                                                                                                                                                                                                                                                                                                                                                                                                                                                                                                                                                                                                                                                                                                                                                                                                                                                                                                                                                                                                                                                                                                                                                                                                                                     |                                              | ZwangerWijzer: zorginstrument voor preconceptioneel advies                            | colofon   disclaimer             |