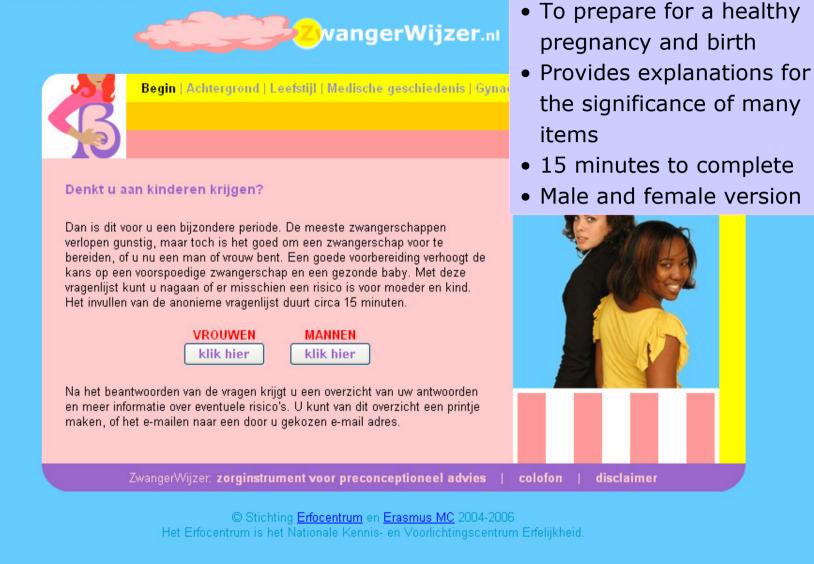

## Www.zwangerwijzer.nl

- Interactive online basic screening instrument
- Publicly and freely available
- To be used by parents to be and by health care providers
- Developed in cooperation with relevant medical professionals
- Easy to access and understand
- Possibility to acquire risk profiles of many subpopulations

## In the Netherlands:

• Inhabitants 16 million 2007: 185,000 births

## Visitors Zwangerwijzer.nl 10,000 / 12,000 visitors pro month Total 2007: over 143,000 visits, over 114,000 unique visitors

## **68,000** people filled out the whole question list

P X

Women are asked to provide information on behalf of their partners Begin | Achtergrond | Leefstijl | Medische geschiedenis | Gynad

© Stichting Erfocentrum en Erasmus MC 2004-2006 Het Erfocentrum is het Nationale Kennis- en Voorlichtingscentrum Erfelijkheid.