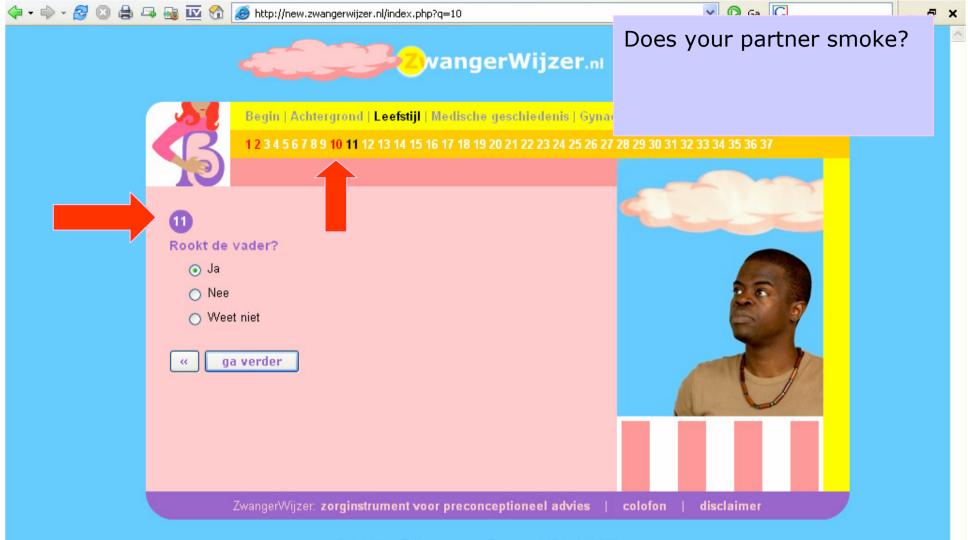

<

Begin | Achtergrond | Leefstijl | Medische geschiedenis | Gynad

1 2 3 4 5 6 7 8 9 10 11 12 13 14 15 16 17 18 19 20 21 22 23 24 25 26 2

Let op

Tobacco has been shown to have adverse effects both on fertility and on the unborn child

Niet alleen het roken van de moeder of de vader, maar ook passief meeroken is een gezondheidsrisico voor de zwangerschap en de baby. Roken vertraagt de groei van de baby, die bovendien vaker te vroeg wordt geboren. Dit kan gevolgen hebben voor de verdere ontwikkeling van het kind. Een te laag geboortegewicht vergroot bovendien de kans op ziekten in het latere leven (onder andere hart en vaatziekten, suikerziekte).

Na de geboorte kan roken in de omgeving van pasgeborenen de kans vergroten op wiegendood. Daarnaast verhoogt roken de kans op luchtwegaandoeningen bij zowel zuigelingen als opgroeiende kinderen. Het roken van de vader heeft invloed op de zaadkwaliteit. Aan het eind van deze vragenlijst kunt u verder lezen over roken en zwangerschap.