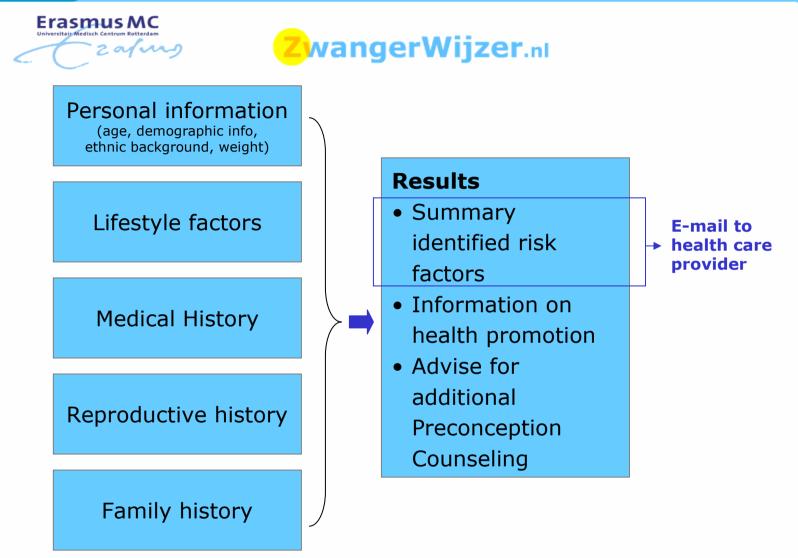

## Www.zwangerwijzer.nl

- Interactive online basic screening instrument
- Publicly and freely available
- To be used by parents to be and by health care providers
- Developed in cooperation with relevant medical professionals
- Easy to access and understand
- Possibility to acquire risk profiles of many subpopulations

## **68,000** people filled out the whole question list

P X

Women are asked to provide information on behalf of their partners Begin | Achtergrond | Leefstijl | Medische geschiedenis | Gynad

© Stichting Erfocentrum en Erasmus MC 2004-2006 Het Erfocentrum is het Nationale Kennis- en Voorlichtingscentrum Erfelijkheid.